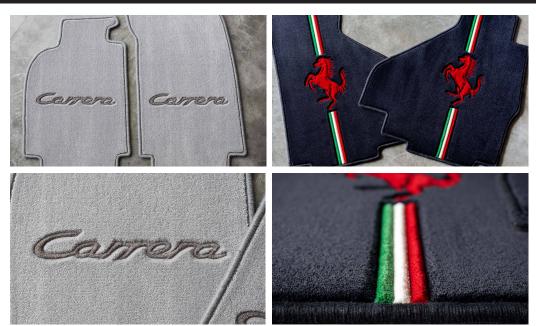

# **Bespoke Auto Floormats** Custom Mats Made to Order

### The Highest Quality Automotive Floor Mats on the Market

Our Bespoke Auto Floor Mats are custom-tailored to perfectly fit your vehicle and desired design. With your choice of Platinum, Gold, or Weatherking Series to choose from, there is an option suited to fit any vehicle. Mats fabricated from Platinum, or Gold Series receive a cotton loop edge finishing, high-performance skid-resistant backing, and as always hand inset logo work. If you are looking to upgrade your current OEM or aftermarket floor mats to a higher quality one-off design, our Bespoke Auto Floor Mats are the answer.